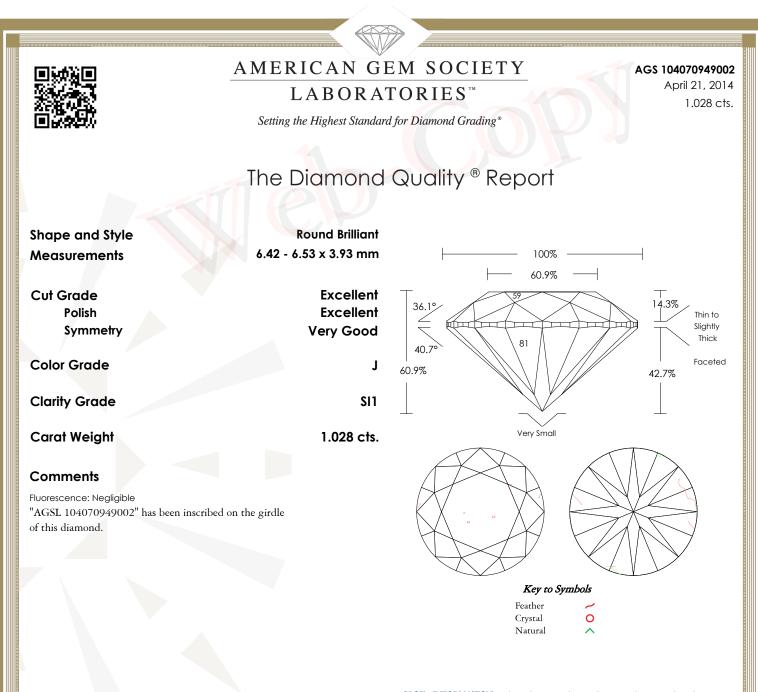

**PLOT INFORMATION:** The Clarity grade is diagrammed using the clarity symbols contained in the AGS Diamond Scandards Manual. Red marks indicate inclusions; green marks indicate external blemishes.