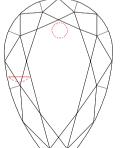

## Clarity Grading Scale

## Laser Inscription

inscription on girdle:

HRD Antwerp Certified 16023914002

The stone in accordance with the mentioned number has been identified as a natural gem diamond.

Selective characteristics have been indicated in order to clarify the description and/or for further identification. Symbols do not usually reflect the exact shape or size of the characteristic.