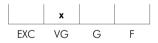

# **Cut Grading Scales**

| Proportions |    | (round brilliants only) |   |   |  |
|-------------|----|-------------------------|---|---|--|
|             |    |                         |   |   |  |
| EXC         | VG |                         | G | F |  |

Cut

**Proportions** 

Polish very good Symmetry good