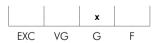

#### **Polish**

#### Symmetry

This Certificate is conforming to the IDC Rules for grading polished diamonds, approved by WFDB and IDMA and may not be reproduced by any means except in its complete form.

Cut

**Proportions** 

Polish very good Symmetry good