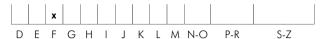

## Colour Grading Scale

# July 22, 2016

Clarity Grade

| Shape          | pear            |
|----------------|-----------------|
| Carat (weight) | 1.50 ct         |
| Fluorescence   | medium          |
| Colour Grade   | rare white +(F) |