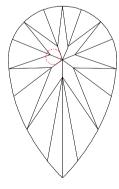

# **Cut Grading Scales**

| Proportions |    | (round brilliants only) |   |   |  |
|-------------|----|-------------------------|---|---|--|
|             |    |                         |   |   |  |
| EXC         | VG |                         | G | F |  |

Cut

**Proportions** 

Polish very good Symmetry good

Length Halves Crown Length Halves Pavilion

Sum  $\alpha \& \beta$ 