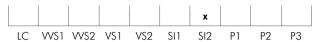

## Colour Grading Scale



## Clarity Grading Scale



# **Cut Grading Scales**

| Proportions |    | (round brilliants only) |   |   |  |
|-------------|----|-------------------------|---|---|--|
|             |    |                         |   |   |  |
| EXC         | VG |                         | G | F |  |

#### **Polish**



#### Symmetry





This Certificate is conforming to the IDC Rules for grading polished diamonds, approved by WFDB and IDMA and may not be reproduced by any means except in its complete form.

# Natural Diamond Certificate 16023914002

SI2

# July 22, 2016

Clarity Grade

| Shape          | pear            |
|----------------|-----------------|
| Carat (weight) | 1.50 ct         |
| Fluorescence   | medium          |
| Colour Grade   | rare white +(F) |

Cut

**Proportions** 

Polish very good Symmetry good

## **T